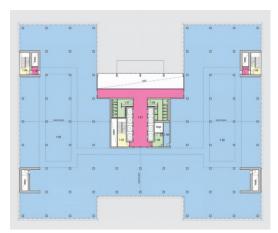

officefinder.ro

Office to let

Oregon Park C

Bucharest, Sector 2, Pipera Road

#### **Building information**

| Building status      | Existing    |
|----------------------|-------------|
| Year of construction | 2019        |
| Parking ratio        | 1 / 60 sq m |
| Total building area  | 24 080 sq m |

#### **Commercial terms**

| Office space*      | after login * |
|--------------------|---------------|
| Parking            | after login * |
| Service charge*    | after login * |
| Minimum lease term | after login * |
| Availability       | after login * |

\* Asking terms for m<sup>2</sup>/month

Available space Building completely leased



## Location



# officefinder.ro

# Typical floor plan



### Public transport

Metro: M2 Bus: 112, 135

Contact

& +40 21 302 3400 More information